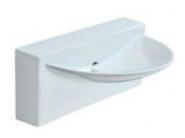

#### ARTICLE NAME: WALL HUNG BASIN

# SPECIFICATION DATA SHEET

| PR | ODU | ICT | DETA | ILS |
|----|-----|-----|------|-----|
|    |     |     |      |     |

| Manufacturer : | Artize                                 | Туре:       | Wall Hung Basin          |
|----------------|----------------------------------------|-------------|--------------------------|
| Range          | Designer                               | Colour:     | White                    |
| Outlet         | Horizontal                             | Material:   | Ceramic - Vitreous China |
|                | Diameter of the tap hole 35Ø +2 -1 mm, | BOM doc.NO. | ASW/03/2018/06           |