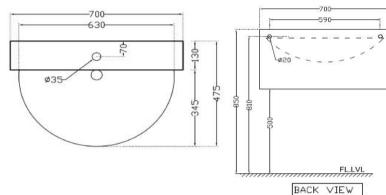

# SPECIFICATION DATA SHEET

| PR | ODU | ICT | DETA | ILS |
|----|-----|-----|------|-----|
|    |     |     |      |     |

| Manufacturer : | Artize                                 | Туре:       | Wall Hung Basin          |
|----------------|----------------------------------------|-------------|--------------------------|
| Range          | Designer                               | Colour:     | White                    |
| Outlet         | Horizontal                             | Material:   | Ceramic - Vitreous China |
|                | Diameter of the tap hole 35Ø +2 -1 mm, | BOM doc.NO. | ASW/03/2018/06           |

**Technical Details:** ID of waste outlet hole 45 Ø+2 -3 mm

Horizontal distance between the centre line of the tap hole and the centre line of the waste outlet hole ≤ 82 mm

## TECHNICAL DIMENSIONS

2018

Year

| PRODUCT DIMENSIONS               |            |             |                 | USP                   |  |  |
|----------------------------------|------------|-------------|-----------------|-----------------------|--|--|
| Length (mm)                      | Width (mm) | Height (mm) | Net weight (kg) | Basin with Tap Hole   |  |  |
| 700                              | 475        | 350         | 23.8            | Basiii witii Tap Hole |  |  |
| ACCESSORIES PROVIDED             |            |             |                 |                       |  |  |
| Rag bolt                         |            |             |                 | ZPS-SNS-RB08          |  |  |
| Out let Fixing kit (Bottle Trap) |            |             |                 | ADS-WHT-1210          |  |  |
|                                  |            |             |                 |                       |  |  |