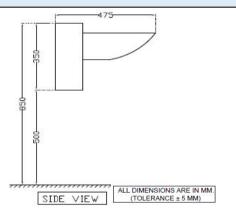

## TECHNICAL DIMENSIONS

2018

Year

| PRODUCT DIMENSIONS               |            |             |                 | USP                   |  |  |
|----------------------------------|------------|-------------|-----------------|-----------------------|--|--|
| Length (mm)                      | Width (mm) | Height (mm) | Net weight (kg) | Basin with Tap Hole   |  |  |
| 700                              | 475        | 350         | 23.8            | Basiii witii Tap Hole |  |  |
| ACCESSORIES PROVIDED             |            |             |                 |                       |  |  |
| Rag bolt                         |            |             |                 | ZPS-SNS-RB08          |  |  |
| Out let Fixing kit (Bottle Trap) |            |             |                 | ADS-WHT-1210          |  |  |
|                                  |            |             |                 |                       |  |  |